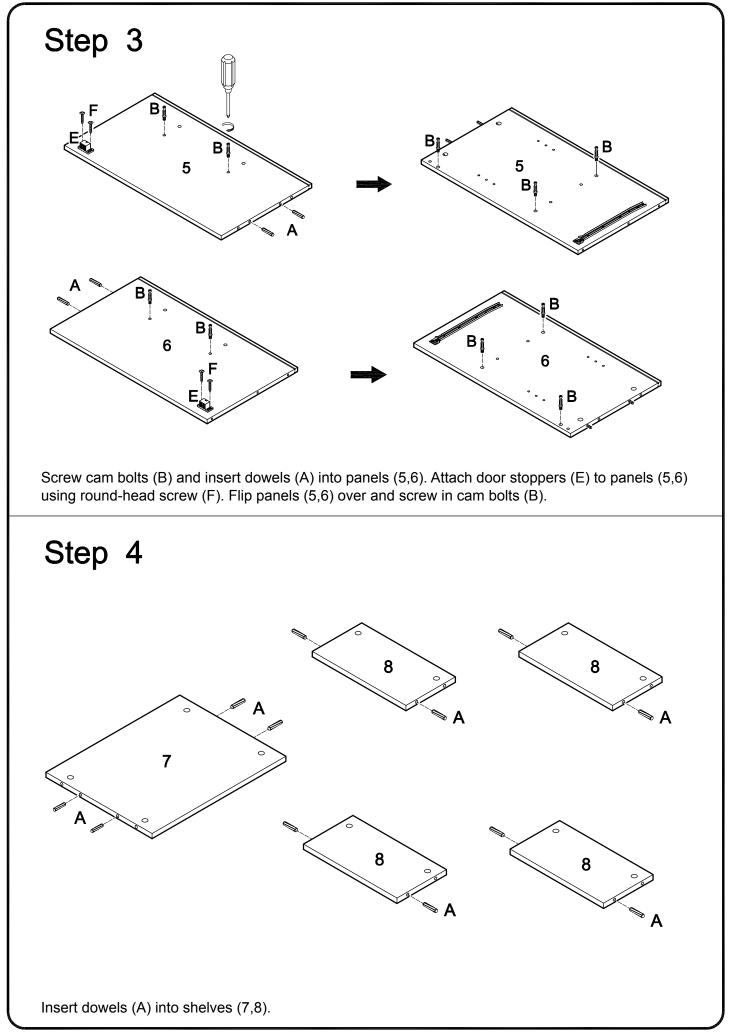

| S | <                                                                                                                    | Ø3x14mm   | Medium screw       | 12 | pcs |
| Т |                                                                                                                      | Ø4mm      | Wrench             | 1  | рс  |
| U |                                                                                                                      |           | Glue tube          | 3  | pcs |
| V | O                                                                                                                    | Ø25mm     | Sticker            | 32 | pcs |

The hardware quantities listed above are required for proper assembly. Some extra hardware may also have been included.







Screw cam bolts (B) and insert dowels (A) into panels (14,15,16,17). Insert dowels (A) into shelves (19,20,21).













Slide back panels (10,11) into the frame assembly. Note that the back panels will slide down in the grooves along the back of the frame assembly.